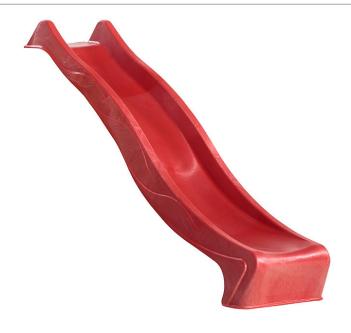

## The manufacturer certifies that the following designated product

Article code 414.015.001.001

Description HDPE Slide 'S line' – 1500 - red